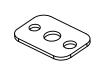

Hardware Bag:

> TVCB Rev 2

TV-Bracket

Camera plate

Camera Neck

Wide Camera plate