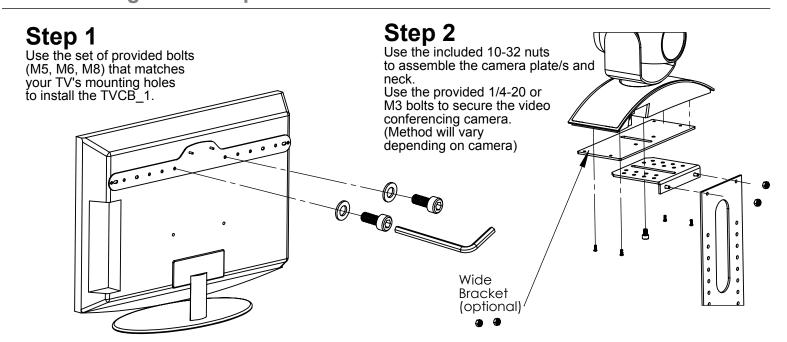

## **Attaching to Desktop TV**

**Note:** If you cannot understand these instructions or are concerned about safety of the installation Contact a qualified contractor or contact AVFI at 1-877-834-3876.

Confirm all hardware is included before you begin assembly. Not all hardware supplied will be used depending on the manufacturer of your display/s.

# Step 3

Set the TVCB\_2 to a desired height using the location holes. Secure it into place with the provided 10-32 nuts.