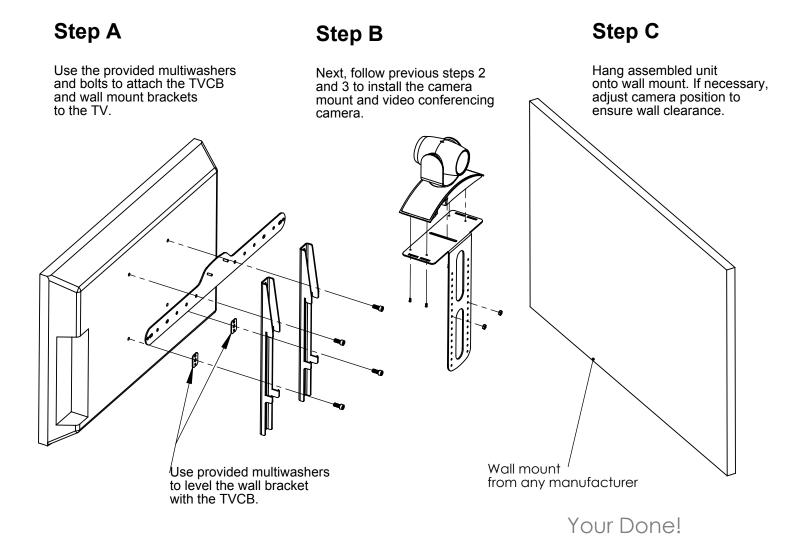

safety of the installation Contact a qualified contractor or contact AVFI at 1-877-834-3876.

Confirm all hardware is included before you begin assembly. Not all hardware supplied will be used depending on the manufacturer of your display/s.



Hardware Bag:

> TVCB Rev 2



TV-Bracket



Camera plate



Camera Neck



Wide Camera plate

### Supplied Hardware:



Multiwasher (2)



10-32 Nut (6)



Washers (6)







(4x)





(2)

8mm Hex Key 6mm Hex Key (1) (1)





5mm Hex Key (1)

## **Tools required:**



3/8" Wrench or Socket



Philips Screwdriver

## **Attaching to Desktop TV**



#### **AUDIO VIDEO FURNITURE INTERNATIONAL**



# Step 3

Set the TVCB\_2 to a desired height using the location holes. Secure it into place with the provided 10-32 nuts.

# **Attaching to Wall Mount**



#### **AUDIO VIDEO FURNITURE INTERNATIONAL**

288 Don Hillock Drive Aurora , Ontario L4G 0G9 www.video-furn.com Toll Free: 1-877-834-3876 Fax: 1-905-751-1488 Local:905-751-1459