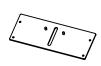

Hardware Bag:

> TVCB Rev 2

TV-Bracket

Camera plate

Camera Neck

Wide Camera plate

# Step 3

Set the TVCB\_2 to a desired height using the location holes. Secure it into place with the provided 10-32 nuts.