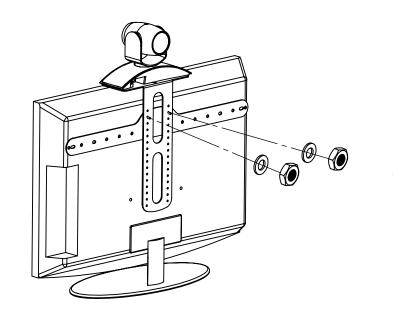

# Step 3

Set the TVCB\_2 to a desired height using the location holes. Secure it into place with the provided 10-32 nuts.